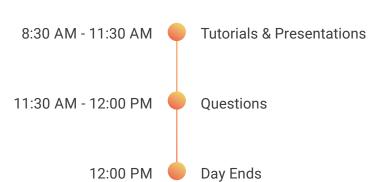

# **TAITHERM TRAINING AGENDA**

Further information for TAITherm training is detailed below including an agenda and a list of topics that will be covered.



# 8:30 AM - 10:00 AM Introduction to TAITherm 10:00 AM - 11:30 AM Tutorials & Presentations 11:30 AM - 12:00 PM Questions 12:00 PM Day Ends

### **DAY TWO**



### **DAY THREE**



## **DAY FOUR**



\* All times listed are EST

### TUTORIALS & TOPICS

- Introduction
- Creating & editing geometry
- Mesh requirements
- Non-geometry parts
- 1D fluid stream
- Conduction rules

- Transient simulations
- Post-processing
- Natural weather environment
- Boundary condition import/export
- User scripts
- Automate post-processing

- Command line operations
- Model initialization
- Import/export CFD results
- Exhaust modeling
- Face-to-face thermal links