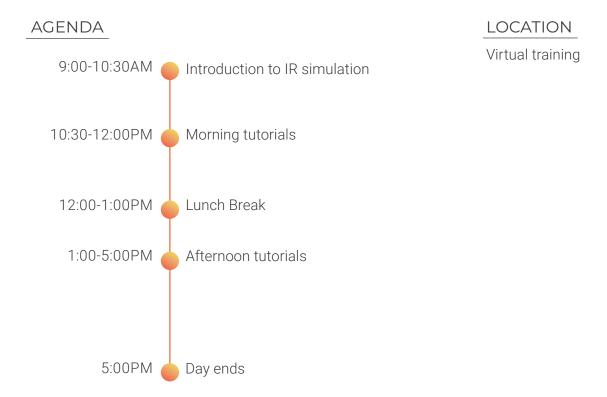

## INFRARED TRAINING AGENDA

Further information for MuSES or TAIThermIR training is detailed below including location, agenda, a list of topics that will be covered, and recommended accommodations. This one-day training assumes that attendees have completed the training for TAITherm already.